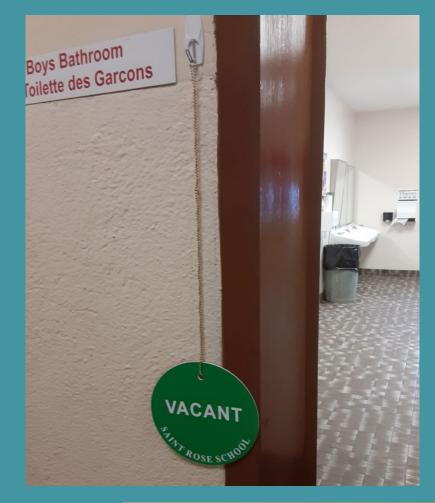

## Schools have been embracing these changes and are full of creative ideas

Thank you!