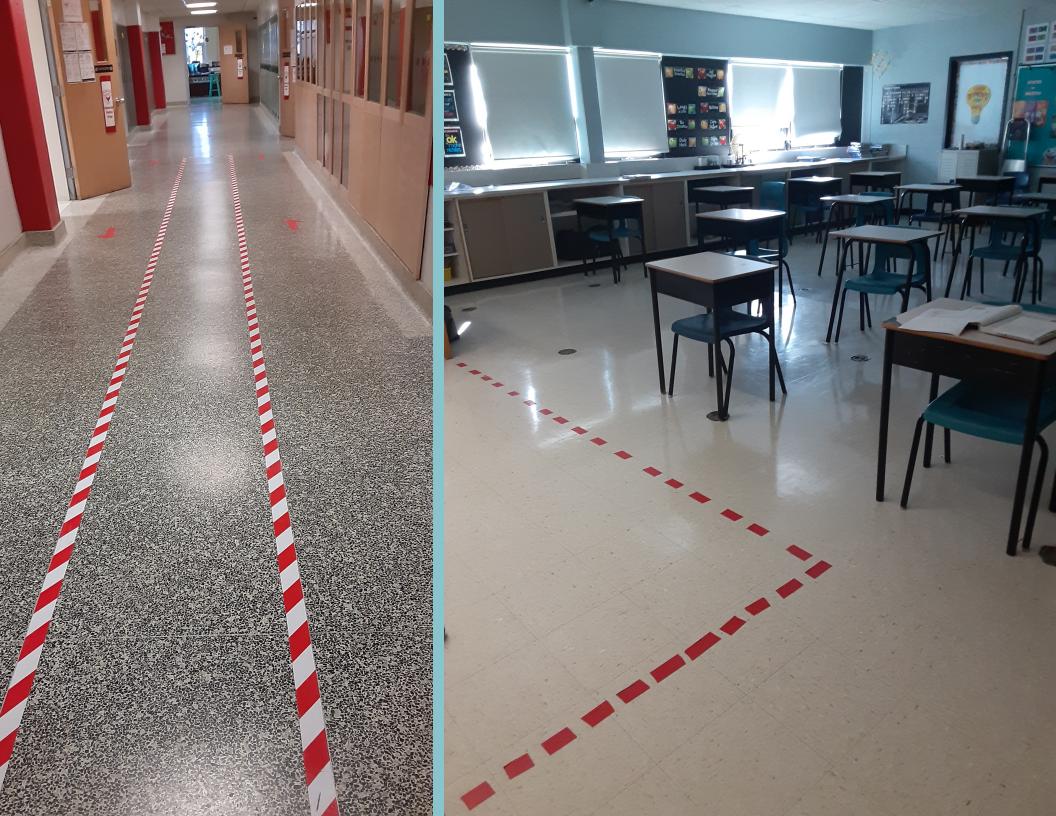

ASDS has performed walk throughs of each school to review their COVID-19 Operational Plans in action

## Schools have been embracing these changes and are full of creative ideas

Thank you!