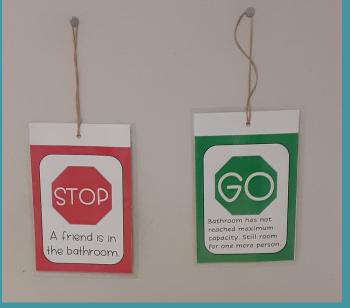

## Schools have been embracing these changes and are full of creative ideas

Thank you!