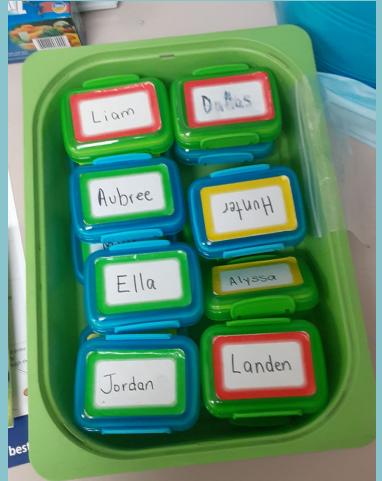

## Schools have been embracing these changes and are full of creative ideas

Thank you!