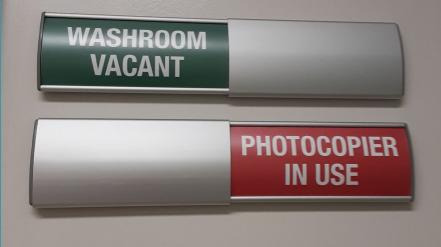

## Schools have been embracing these changes and are full of creative ideas

Thank you!