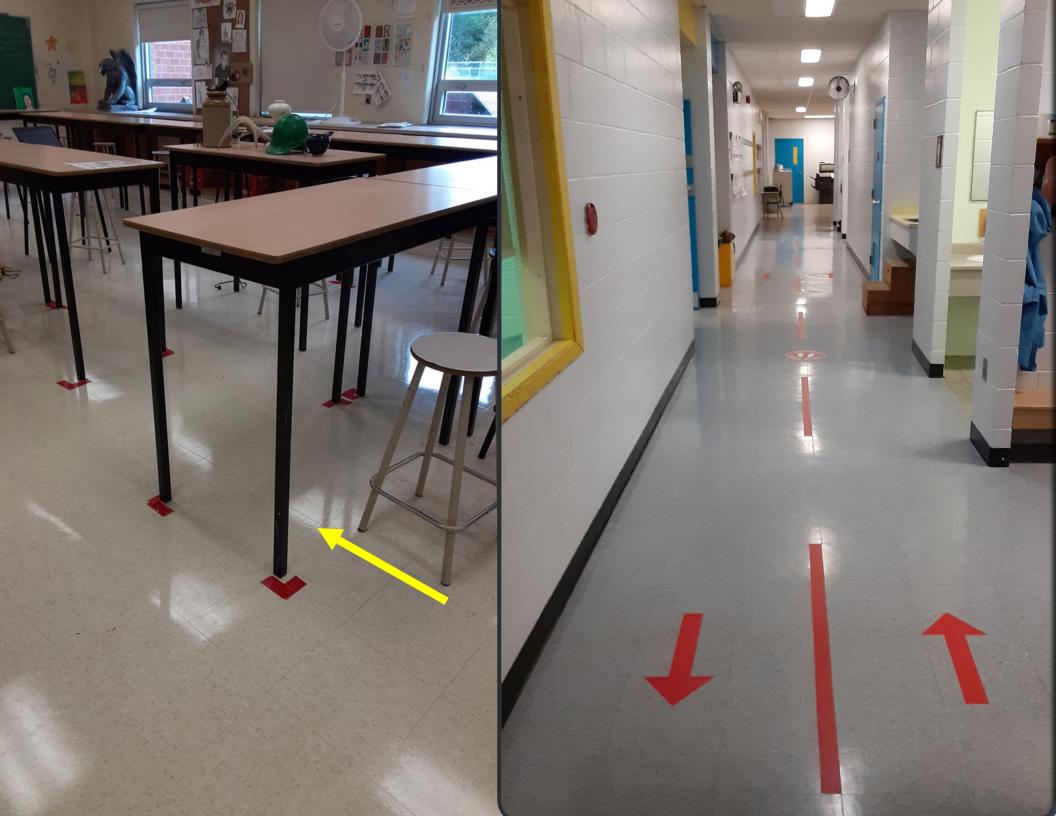

ASDS has performed walk throughs of each school to review their COVID-19 Operational Plans in action

## Schools have been embracing these changes and are full of creative ideas

Thank you!