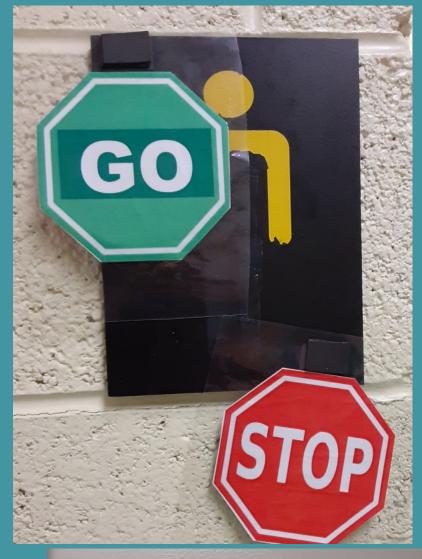

## Schools have been embracing these changes and are full of creative ideas

Thank you!