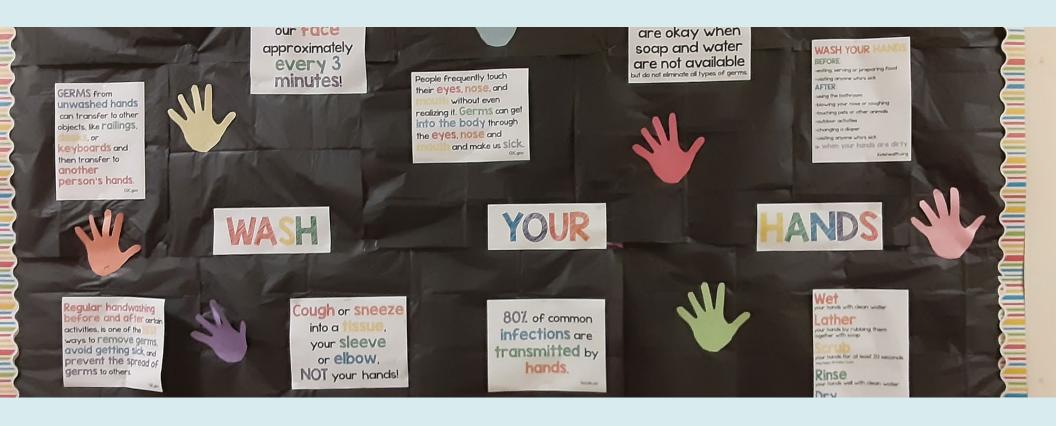

## Schools have been embracing these changes and are full of creative ideas

Thank you!