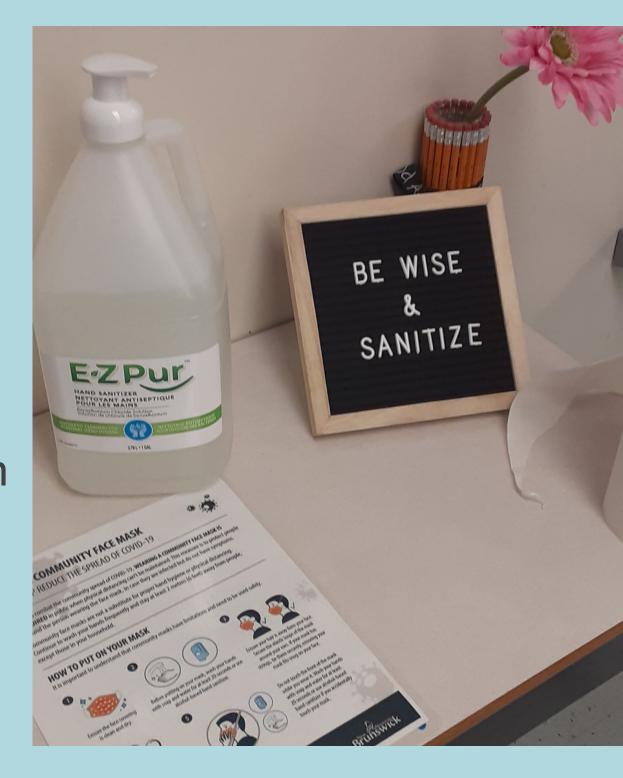

## Schools have been embracing these changes and are full of creative ideas

Thank you!