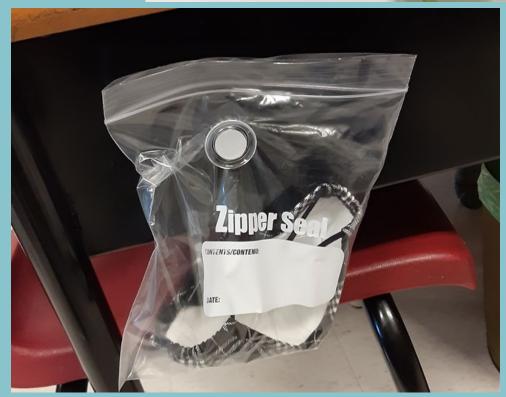

## Schools have been embracing these changes and are full of creative ideas

Thank you!